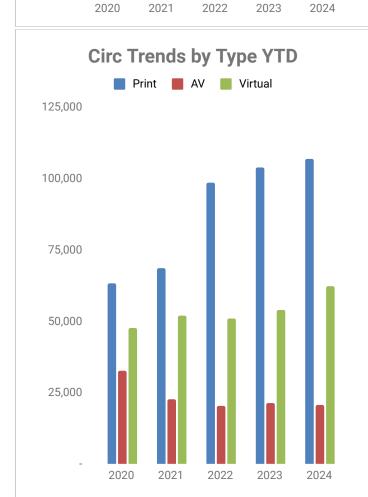

will not be supported in idleness either there or elsewhere"; and

WHEREAS, Texans began the celebration of Juneteenth in 1866, with community events such as parades, cookouts, prayer gatherings, musical performances and historical cultural readings; some communities purchased land for Juneteenth celebrations, such as Emancipation Park in Houston, TX; andas freed families emigrated from Texas to other parts of the United States, they carried the Juneteenth celebration with them; and

WHEREAS, in 2021, the State of Illinois made Juneteenth an official State holiday.

**NOW, THEREFORE**, I, Mayor Daniel C. Shapiro, do hereby proclaim June 19th, 2024, as Juneteenth in the Village of Deerfield.

Proclaimed this 3rd day of June, 2024.



Daniel C. Shapiro, Mayor



May 2024 Statistics





32





# Resident Library Cards

Valid Cards
Added this month

11,486 65



33

May 2024 Statistics

\*Statistics for asynchronous program viewings on YouTube, Twitch, and TikTok are not included in this attendance count

















# MAY 2024 SOCIAL





11+ followers



1,610 accts reached



151 accts engaged





28+ subscribers



13,842 views



145,696 impressions





14+
followers



**1,815** video & live views



145 accts engaged

## **Top Posts**



1,675 views, 119 engaged



593 views, 38 engaged

## **Top Posts**



448 views, 2.4 watch hours



422 views, 1.4 watch hours

## **Top Posts**



939 views, 91 engaged



169 views, 45 engaged