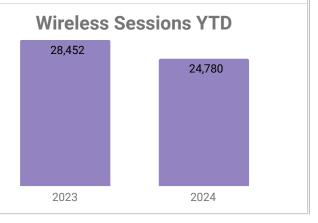

#### LIBRARY DIRECTOR'S REPORT

Ms. Amy Falasz-Peterson shared that former board member Jean Reuther passed away in March. She shared the monthly stats. The program attendance is skewed due to our very popular Tournament of Books passive program. Ms. Falasz-Peterson reminded the board that the DFAC Art Show will be held at the Library on Tuesday, May 21 at 6 pm.