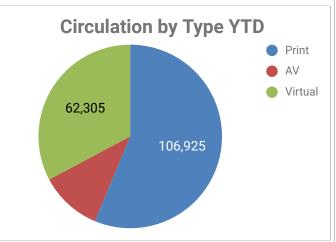

they will not be supported in idleness either there or elsewhere"; and

WHEREAS, Texans began the celebration of Juneteenth in 1866, with community events such as parades, cookouts, prayer gatherings, musical performances and historical cultural readings; some communities purchased land for Juneteenth celebrations, such as Emancipation Park in Houston, TX; andas freed families emigrated from Texas to other parts of the United States, they carried the Juneteenth celebration with them; and

WHEREAS, in 2021, the State of Illinois made Juneteenth an official State holiday.

**NOW, THEREFORE**, I, Mayor Daniel C. Shapiro, do hereby proclaim June 19th, 2024, as Juneteenth in the Village of Deerfield.

Proclaimed this 3rd day of June, 2024.



Daniel C. Shapiro, Mayor



May 2024 Statistics





32





# Resident Library Cards

Valid Cards
Added this month

11,486 65



33

May 2024 Statistics

\*Statistics for asynchronous program viewings on YouTube, Twitch, and TikTok are not included in this attendance count

















# MAY 2024 SOCIAL





11+ followers



1,610 accts reached



151 accts engaged





28+ subscribers



13,842 views



145,696 impressions





14+
followers



**1,815** video & live views



145 accts engaged

## **Top Posts**



1,675 views, 119 engaged



593 views, 38 engaged

## **Top Posts**



448 views, 2.4 watch hours



422 views, 1.4 watch hours

## **Top Posts**



939 views, 91 engaged



169 views, 45 engaged