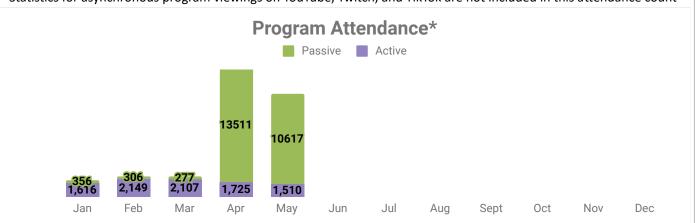

#### LIBRARY DIRECTOR'S REPORT

Ms. Amy Falasz-Peterson shared that former board member Jean Reuther passed away in March. She shared the monthly stats. The program attendance is skewed due to our very popular Tournament of Books passive program. Ms. Falasz-Peterson reminded the board that the DFAC Art Show will be held at the Library on Tuesday, May 21 at 6 pm.