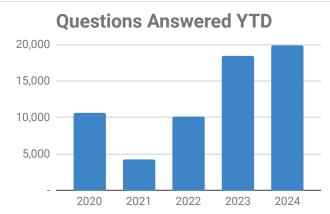

ll not be supported in idleness either there or elsewhere"; and

WHEREAS, Texans began the celebration of Juneteenth in 1866, with community events such as parades, cookouts, prayer gatherings, musical performances and historical cultural readings; some communities purchased land for Juneteenth celebrations, such as Emancipation Park in Houston, TX; andas freed families emigrated from Texas to other parts of the United States, they carried the Juneteenth celebration with them; and

WHEREAS, in 2021, the State of Illinois made Juneteenth an official State holiday.

**NOW, THEREFORE**, I, Mayor Daniel C. Shapiro, do hereby proclaim June 19th, 2024, as Juneteenth in the Village of Deerfield.

Proclaimed this 3rd day of June, 2024.



Daniel C. Shapiro, Mayor



May 2024 Statistics





32





# Resident Library Cards

Valid Cards
Added this month

11,486 65



33

May 2024 Statistics

\*Statistics for asynchronous program viewings on YouTube, Twitch, and TikTok are not included in this attendance count

















# MAY 2024 SOCIAL





11+ followers



1,610 accts reached



151 accts engaged





28+ subscribers



13,842 views



145,696 impressions





14+
followers



**1,815** video & live views



145 accts engaged

## **Top Posts**



1,675 views, 119 engaged



593 views, 38 engaged

## **Top Posts**



448 views, 2.4 watch hours



422 views, 1.4 watch hours

## **Top Posts**



939 views, 91 engaged



169 views, 45 engaged