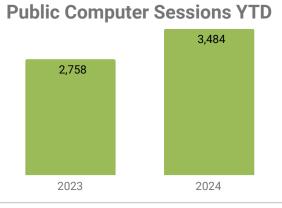

#### LIBRARY DIRECTOR'S REPORT

Ms. Amy Falasz-Peterson shared that former board member Jean Reuther passed away in March. She shared the monthly stats. The program attendance is skewed due to our very popular Tournament of Books passive program. Ms. Falasz-Peterson reminded the board that the DFAC Art Show will be held at the Library on Tuesday, May 21 at 6 pm.