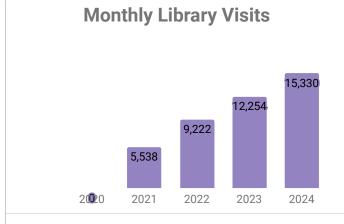

#### LIBRARY DIRECTOR'S REPORT

Ms. Amy Falasz-Peterson shared that former board member Jean Reuther passed away in March. She shared the monthly stats. The program attendance is skewed due to our very popular Tournament of Books passive program. Ms. Falasz-Peterson reminded the board that the DFAC Art Show will be held at the Library on Tuesday, May 21 at 6 pm.