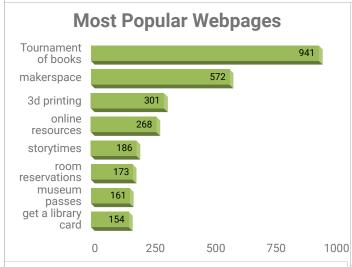

#### LIBRARY DIRECTOR'S REPORT

Ms. Amy Falasz-Peterson shared that former board member Jean Reuther passed away in March. She shared the monthly stats. The program attendance is skewed due to our very popular Tournament of Books passive program. Ms. Falasz-Peterson reminded the board that the DFAC Art Show will be held at the Library on Tuesday, May 21 at 6 pm.