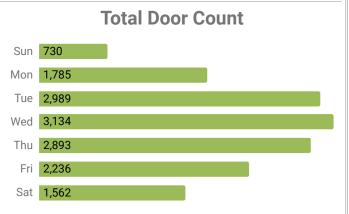

#### LIBRARY DIRECTOR'S REPORT

Ms. Amy Falasz-Peterson shared that former board member Jean Reuther passed away in March. She shared the monthly stats. The program attendance is skewed due to our very popular Tournament of Books passive program. Ms. Falasz-Peterson reminded the board that the DFAC Art Show will be held at the Library on Tuesday, May 21 at 6 pm.