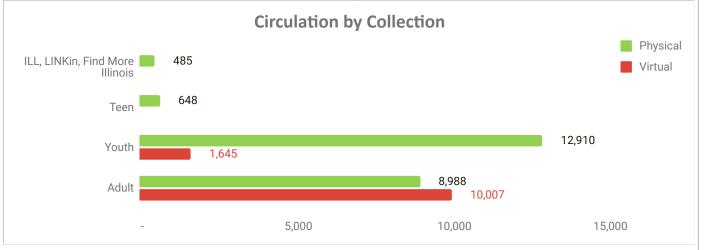

#### LIBRARY DIRECTOR'S REPORT

Ms. Amy Falasz-Peterson shared that former board member Jean Reuther passed away in March. She shared the monthly stats. The program attendance is skewed due to our very popular Tournament of Books passive program. Ms. Falasz-Peterson reminded the board that the DFAC Art Show will be held at the Library on Tuesday, May 21 at 6 pm.