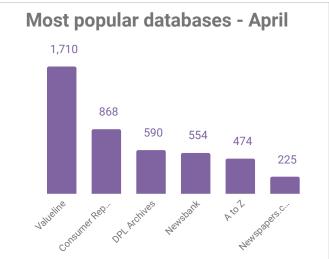

#### LIBRARY DIRECTOR'S REPORT

Ms. Amy Falasz-Peterson shared that former board member Jean Reuther passed away in March. She shared the monthly stats. The program attendance is skewed due to our very popular Tournament of Books passive program. Ms. Falasz-Peterson reminded the board that the DFAC Art Show will be held at the Library on Tuesday, May 21 at 6 pm.