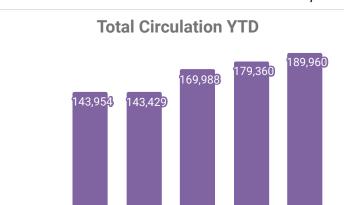

nd they will not be supported in idleness either there or elsewhere"; and

WHEREAS, Texans began the celebration of Juneteenth in 1866, with community events such as parades, cookouts, prayer gatherings, musical performances and historical cultural readings; some communities purchased land for Juneteenth celebrations, such as Emancipation Park in Houston, TX; andas freed families emigrated from Texas to other parts of the United States, they carried the Juneteenth celebration with them; and

WHEREAS, in 2021, the State of Illinois made Juneteenth an official State holiday.

**NOW, THEREFORE**, I, Mayor Daniel C. Shapiro, do hereby proclaim June 19th, 2024, as Juneteenth in the Village of Deerfield.

Proclaimed this 3rd day of June, 2024.



Daniel C. Shapiro, Mayor



May 2024 Statistics





32





# Resident Library Cards

Valid Cards
Added this month

11,486 65



33

May 2024 Statistics

\*Statistics for asynchronous program viewings on YouTube, Twitch, and TikTok are not included in this attendance count

















# MAY 2024 SOCIAL





11+ followers



1,610 accts reached



151 accts engaged





28+ subscribers



13,842 views



145,696 impressions





14+
followers



**1,815** video & live views



145 accts engaged

## **Top Posts**



1,675 views, 119 engaged



593 views, 38 engaged

## **Top Posts**



448 views, 2.4 watch hours



422 views, 1.4 watch hours

## **Top Posts**



939 views, 91 engaged



169 views, 45 engaged