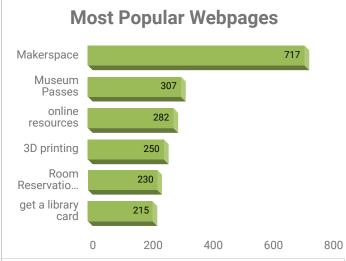

- 1,014 Patron Questions
- 7 Library Lifelines and 3 One on Ones
- 33 Books to Go deliveries
- 21 live programs with 272 attendees. 6 passive programs with 105 participants
- 1 Outreach events with 15 participants
- 694 Study Room reservations
- 37 Museum Passes!