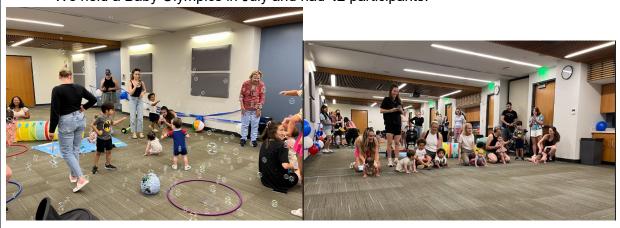

, 33% in 2022 and 31% in 2021)! In addition, our finish rate for birth-preK was 51% and teens was 59%--our highest rates ever!
- Over the summer we've had a Find Peter (a Squishmallow Pig) game. The pig is hidden in a new place every day somewhere in Youth Services and kids who find him earn a temporary tattoo. We had 362 kids participate in finding Peter in July. We get so many comments about how much the kids love finding Peter. Kids come regularly to look for him and don't want to leave until he's been found!
- In 2022, we began holding a yearly voting contest to adopt an endangered animal through the World Wildlife Federation. Last year we had 452 votes. This year we had a total of **783**! The winner was the <u>Vaquita</u>.



We held a Baby Olympics in July and had 42 participants!





- 1,239 patron questions
- 4 Personalized Picks
- 22 in-person programs with 504 attendees
- 14 Passive programs with 1,476 participation
- 60 hours of Continuing Education!





26





# Resident Library Cards

Valid Cards Added this month 11,543 106



27

July 2024 Statistics

\*Statistics for asynchronous program viewings on YouTube, Twitch, and TikTok are not included in this attendance count

















# JULY 2024 SOCIAL





**5+** followers



**41,195** accts reached



395 accts engaged





**49**+ subscribers



**65,804** views



**197,356** impressions





12+
followers



**21,622** video & live views



**530** accts engaged

# **Top Posts**



24,938 views, 108 engaged



6,676 views, 209 engaged

# **Top Posts**



26,667 views, 126 watch hours



12,848 view