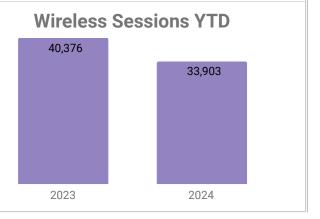

finding Peter. Kids come regularly to look for him and don't want to leave until he's been found!
- In 2022, we began holding a yearly voting contest to adopt an endangered animal through the World Wildlife Federation. Last year we had 452 votes. This year we had a total of **783**! The winner was the <u>Vaquita</u>.



We held a Baby Olympics in July and had 42 participants!





- 1,239 patron questions
- 4 Personalized Picks
- 22 in-person programs with 504 attendees
- 14 Passive programs with 1,476 participation
- 60 hours of Continuing Education!





26





# Resident Library Cards

Valid Cards Added this month 11,543 106



27

July 2024 Statistics

\*Statistics for asynchronous program viewings on YouTube, Twitch, and TikTok are not included in this attendance count

















# JULY 2024 SOCIAL





**5+** followers



**41,195** accts reached



395 accts engaged





**49**+ subscribers



**65,804** views



**197,356** impressions





12+
followers



**21,622** video & live views



**530** accts engaged

# **Top Posts**



24,938 views, 108 engaged



6,676 views, 209 engaged

# **Top Posts**



26,667 views, 126 watch hours



12,848 views, 63 watch hours

# **Top Posts**



24,041 views, 467 engaged



16,521 views, 174 engaged