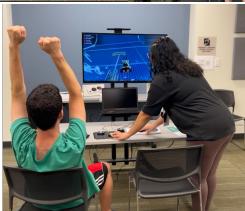

### Melissa Stoeger, Assistant Director of Adult & Youth Services

Vicki Karlovsky coordinated an Adaptive Arcade Open House with <u>AbleGamers</u> Charity, which is an organization dedicated to improving accessibility in the video game space, enabling more people with disabilities to be able to play video games. We set up stations for the Nintendo Switch, Playstation and XBox with various adaptive controllers for people to try. Staff members were able to teach patrons how to use various controllers, and the representative from AbleGamers was on hand to help suggest options. The MakerSpace assisted by showing patrons how they could print adaptive controls at the library! We had 31 attendees, and it was such a positive experience for everyone involved. We had so many positive comments from attendees and AbleGamers that we hope to make this an annual event. To our knowledge, this type of event has never been done by a library before, and Vicki has begun receiving calls from other libraries wanting to replicate the event.

### Ted Gray, MakerSpace Manager

• On Saturday July 13, we helped out with the Adaptive Gaming/Able Gaming event. Zach had a table set up with one of our 3D printers and talked to our patrons about adaptive devices that we were able to print for them. By all accounts it was a great event!