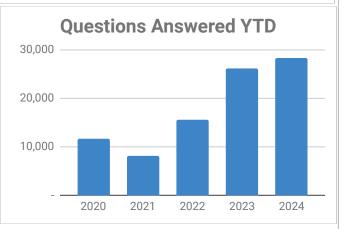

- 1,014 Patron Questions
- 7 Library Lifelines and 3 One on Ones
- 33 Books to Go deliveries
- 21 live programs with 272 attendees. 6 passive programs with 105 participants
- 1 Outreach events with 15 participants
- 694 Study Room reservations
- 37 Museum Passes!