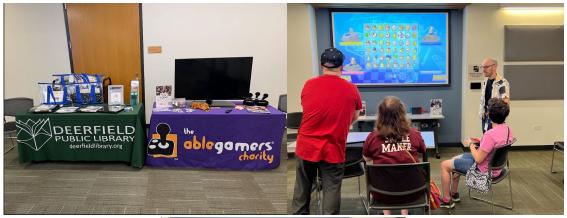

### Melissa Stoeger, Assistant Director of Adult & Youth Services

Vicki Karlovsky coordinated an Adaptive Arcade Open House with <u>AbleGamers</u> Charity, which is an organization dedicated to improving accessibility in the video game space, enabling more people with disabilities to be able to play video games. We set up stations for the Nintendo Switch, Playstation and XBox with various adaptive controllers for people to try. Staff members were able to teach patrons how to use various controllers, and the representative from AbleGamers was on hand to help suggest options. The MakerSpace assisted by showing patrons how they could print adaptive controls at the library! We had 31 attendees, and it was such a positive experience for everyone involved. We had so many positive comments from attendees and AbleGamers that we hope to make this an annual event. To our knowledge, this type of event has never been done by a library before, and Vicki has begun receiving calls from other libraries wanting to replicate the event.