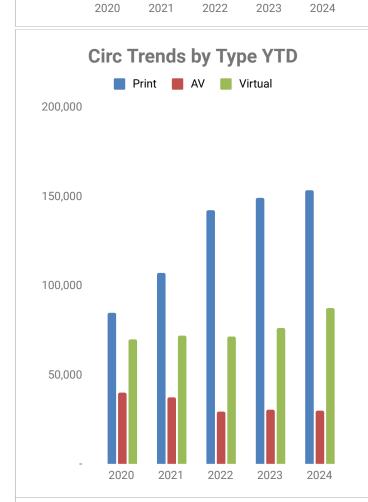

- 1,014 Patron Questions
- 7 Library Lifelines and 3 One on Ones
- 33 Books to Go deliveries
- 21 live programs with 272 attendees. 6 passive programs with 105 participants
- 1 Outreach events with 15 participants
- 694 Study Room reservations
- 37 Museum Passes!