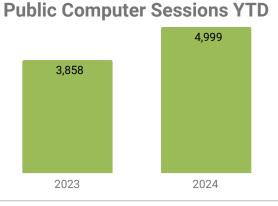

ve finding Peter. Kids come regularly to look for him and don't want to leave until he's been found!
- In 2022, we began holding a yearly voting contest to adopt an endangered animal through the World Wildlife Federation. Last year we had 452 votes. This year we had a total of **783**! The winner was the <u>Vaquita</u>.



We held a Baby Olympics in July and had 42 participants!





- 1,239 patron questions
- 4 Personalized Picks
- 22 in-person programs with 504 attendees
- 14 Passive programs with 1,476 participation
- 60 hours of Continuing Education!





26





# Resident Library Cards

Valid Cards Added this month 11,543 106



27

July 2024 Statistics

\*Statistics for asynchronous program viewings on YouTube, Twitch, and TikTok are not included in this attendance count

















# JULY 2024 SOCIAL





**5+** followers



**41,195** accts reached



395 accts engaged





**49**+ subscribers



**65,804** views



**197,356** impressions





12+
followers



**21,622** video & live views



**530** accts engaged

# **Top Posts**



24,938 views, 108 engaged



6,676 views, 209 engaged

# **Top Posts**



26,667 views, 126 watch hours



12,848 views, 63 watch hours

# **Top Posts**



24,041 views, 467 engaged



16,521 views, 174 engaged