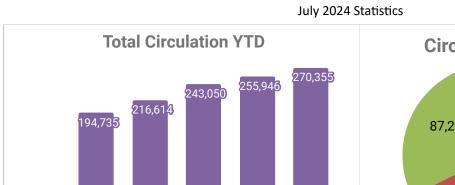

- 1,014 Patron Questions
- 7 Library Lifelines and 3 One on Ones
- 33 Books to Go deliveries
- 21 live programs with 272 attendees. 6 passive programs with 105 participants
- 1 Outreach events with 15 participants
- 694 Study Room reservations
- 37 Museum Passes!