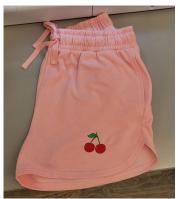

This patron made a big sign using our laser engraver. Each name is actually two pieces
of wood that we lined up together.

• It seems like our embroidery machine has been very popular over the past several months. This patron embroidered cherries on their shorts.