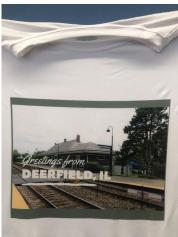

Here are some of the fantastic projects our patrons worked on in July.

• We made a Sublimation sticker that we could put on this candle.

 Another Sublimation project. A T-Shirt we made for a T-Shirt Demo class. We used our nice DSLR camera to take a picture of the train station and then created a Postcard design in Canva.