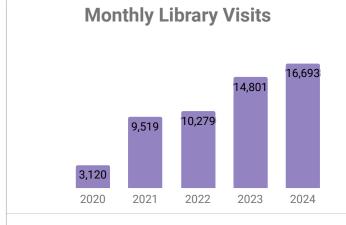

s love finding Peter. Kids come regularly to look for him and don't want to leave until he's been found!
- In 2022, we began holding a yearly voting contest to adopt an endangered animal through the World Wildlife Federation. Last year we had 452 votes. This year we had a total of **783**! The winner was the <u>Vaquita</u>.



We held a Baby Olympics in July and had 42 participants!





- 1,239 patron questions
- 4 Personalized Picks
- 22 in-person programs with 504 attendees
- 14 Passive programs with 1,476 participation
- 60 hours of Continuing Education!





26





# Resident Library Cards

Valid Cards Added this month 11,543 106



27

July 2024 Statistics

\*Statistics for asynchronous program viewings on YouTube, Twitch, and TikTok are not included in this attendance count

















# JULY 2024 SOCIAL





**5+** followers



**41,195** accts reached



395 accts engaged





**49**+ subscribers



**65,804** views



**197,356** impressions





12+
followers



**21,622** video & live views



**530** accts engaged

# **Top Posts**



24,938 views, 108 engaged



6,676 views, 209 engaged

# **Top Posts**



26,667 views, 126 watch hours



12,848 views, 63 watch hours

# **Top Posts**



24,041 views, 467 engaged



16,521 views, 174 engaged