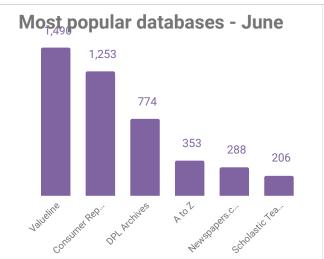

- 1,014 Patron Questions
- 7 Library Lifelines and 3 One on Ones
- 33 Books to Go deliveries
- 21 live programs with 272 attendees. 6 passive programs with 105 participants
- 1 Outreach events with 15 participants
- 694 Study Room reservations
- 37 Museum Passes!