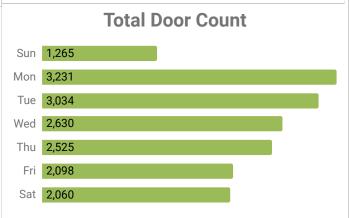

love finding Peter. Kids come regularly to look for him and don't want to leave until he's been found!
- In 2022, we began holding a yearly voting contest to adopt an endangered animal through the World Wildlife Federation. Last year we had 452 votes. This year we had a total of **783**! The winner was the <u>Vaquita</u>.



We held a Baby Olympics in July and had 42 participants!





- 1,239 patron questions
- 4 Personalized Picks
- 22 in-person programs with 504 attendees
- 14 Passive programs with 1,476 participation
- 60 hours of Continuing Education!





26





# Resident Library Cards

Valid Cards Added this month 11,543 106



27

July 2024 Statistics

\*Statistics for asynchronous program viewings on YouTube, Twitch, and TikTok are not included in this attendance count

















# JULY 2024 SOCIAL





**5+** followers



**41,195** accts reached



395 accts engaged





**49**+ subscribers



**65,804** views



**197,356** impressions





12+
followers



**21,622** video & live views



**530** accts engaged

# **Top Posts**



24,938 views, 108 engaged



6,676 views, 209 engaged

# **Top Posts**



26,667 views, 126 watch hours



12,848 views, 63 watch hours

# **Top Posts**



24,041 views, 467 engaged



16,521 views, 174 engaged