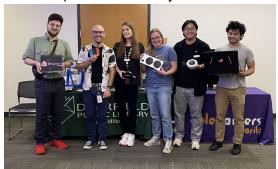

### Melissa Stoeger, Assistant Director of Adult & Youth Services

Vicki Karlovsky coordinated an Adaptive Arcade Open House with <u>AbleGamers</u> Charity, which is an organization dedicated to improving accessibility in the video game space, enabling more people with disabilities to be able to play video games. We set up stations for the Nintendo Switch, Playstation and XBox with various adaptive controllers for people to try. Staff members were able to teach patrons how to use various controllers, and the representative from AbleGamers was on hand to help suggest options. The MakerSpace assisted by showing patrons how they could print adaptive controls at the library! We had 31 attendees, and it was such a positive experience for everyone involved. We had so many positive comments from attendees and AbleGamers that we hope to make this an annual event. To our knowledge, this type of event has never been done by a library before, and Vicki has begun receiving calls from other libraries wanting to replicate the event.