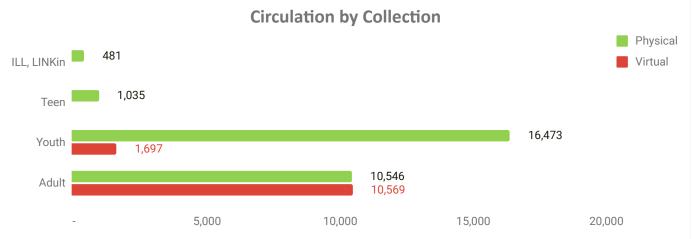

- 1,014 Patron Questions
- 7 Library Lifelines and 3 One on Ones
- 33 Books to Go deliveries
- 21 live programs with 272 attendees. 6 passive programs with 105 participants
- 1 Outreach events with 15 participants
- 694 Study Room reservations
- 37 Museum Passes!