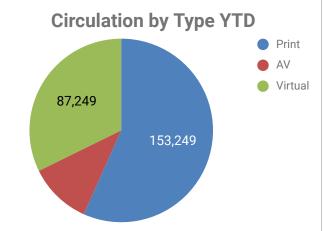

- 1,014 Patron Questions
- 7 Library Lifelines and 3 One on Ones
- 33 Books to Go deliveries
- 21 live programs with 272 attendees. 6 passive programs with 105 participants
- 1 Outreach events with 15 participants
- 694 Study Room reservations
- 37 Museum Passes!