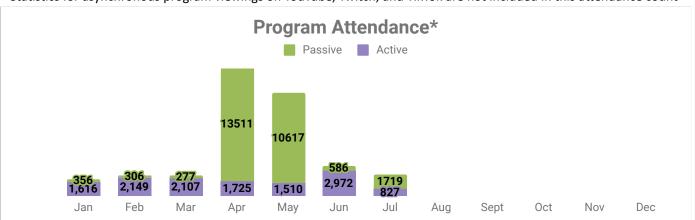

- 1,014 Patron Questions
- 7 Library Lifelines and 3 One on Ones
- 33 Books to Go deliveries
- 21 live programs with 272 attendees. 6 passive programs with 105 participants
- 1 Outreach events with 15 participants
- 694 Study Room reservations
- 37 Museum Passes!