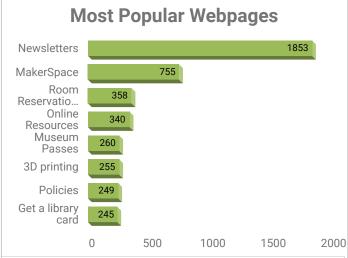

ng fall programs for middle schoolers. They signed up over 100 people between the two events.
- LEGO Club is one of our most popular programs, with over 30 people attending both sessions in August. This month, we put the patron's creations in the display case entering the Youth Department to be admired by people throughout the month.
- 949 patron questions
- 7 Personalized Picks
- 11 in-person programs with 182 attendees
- 5 Passive programs with 334 participation
- 44.5 hours of Continuing Education
- Haunted Library on October 25th!
- Early Comics subsection in the juvenile comics

28

August 2024 Statistics











Valid Cards Added this month

11,755 152



29

\*Statistics for asynchronous program viewings on YouTube, Twitch, and TikTok are not included in this attendance count

















# **AUGUST 2024 SOCIAL**





**3,444** page reach



**4,717** post reach



792 accts engaged





**27**+ subscribers



**31,722** views



**290,999** impressions





18+
followers



**25,916** video & live views



**727** accts engaged

# Top Posts



2,365 reach, 573 engaged



419 reach, 67 engaged

# **Top Posts**



3,082 views, 12 watch hours



1,066 views, 2 watch hours

# **Top Posts**



2,027 views, 279 engaged



691 views, 46 engaged

To: Library Board of Trustees

Re: 2025 Proposed Holidays Closures and Board Meeting Dates

Date: September 18, 2024

I've included the proposed 2025 Holidays Closures. The document is included in the packet and remains the same holiday closures we had in 2024.

In addition, we will approve the 2025 Board Meeting dates. The