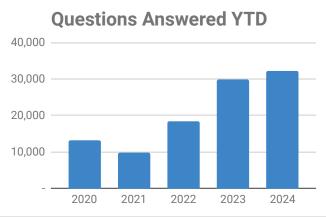

29, they attended the Shepherd Open House for parents of middle school students to meet their teachers. They signed students and parents both up for cards, and promoted upcoming fall programs for middle schoolers. They signed up over 100 people between the two events.
- LEGO Club is one of our most popular programs, with over 30 people attending both sessions in August. This month, we put the patron's creations in the display case entering the Youth Department to be admired by people throughout the month.
- 949 patron questions
- 7 Personalized Picks
- 11 in-person programs with 182 attendees
- 5 Passive programs with 334 participation
- 44.5 hours of Continuing Education
- Haunted Library on October 25th!
- Early Comics subsection in the juvenile comics

28

August 2024 Statistics











Valid Cards Added this month

11,755 152



29

\*Statistics for asynchronous program viewings on YouTube, Twitch, and TikTok are not included in this attendance count

















# **AUGUST 2024 SOCIAL**





**3,444** page reach



**4,717** post reach



792 accts engaged





**27**+ subscribers



**31,722** views



**290,999** impressions





18+
followers



**25,916** video & live views



**727** accts engaged

# Top Posts



2,365 reach, 573 engaged



419 reach, 67 engaged

# **Top Posts**



3,082 views, 12 watch hours



1,066 views, 2 watch hours

# **Top Posts**



2,027 views, 279 engaged



691 views, 46 engaged

To: Library Board of Trustees

Re: 2025 Proposed Holidays Closures and Board Meeting Dates

Date: September 18, 2024

I've included the proposed 2025 H