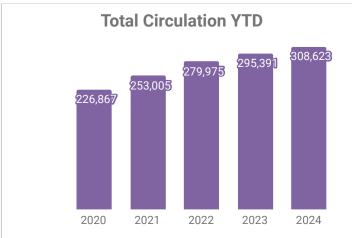

ugust 29, they attended the Shepherd Open House for parents of middle school students to meet their teachers. They signed students and parents both up for cards, and promoted upcoming fall programs for middle schoolers. They signed up over 100 people between the two events.
- LEGO Club is one of our most popular programs, with over 30 people attending both sessions in August. This month, we put the patron's creations in the display case entering the Youth Department to be admired by people throughout the month.
- 949 patron questions
- 7 Personalized Picks
- 11 in-person programs with 182 attendees
- 5 Passive programs with 334 participation
- 44.5 hours of Continuing Education
- Haunted Library on October 25th!
- Early Comics subsection in the juvenile comics

28

August 2024 Statistics











Valid Cards Added this month

11,755 152



29

\*Statistics for asynchronous program viewings on YouTube, Twitch, and TikTok are not included in this attendance count

















# **AUGUST 2024 SOCIAL**





**3,444** page reach



**4,717** post reach



792 accts engaged





**27**+ subscribers



**31,722** views



**290,999** impressions





18+
followers



**25,916** video & live views



**727** accts engaged

# Top Posts



2,365 reach, 573 engaged



419 reach, 67 engaged

# **Top Posts**



3,082 views, 12 watch hours



1,066 views, 2 watch hours

# **Top Posts**



2,027 views, 279 engaged



691 views, 46 engaged

To: Library Board of Trustees

Re: 2025 Proposed Holidays Closures and Board Meeting Dates

Date: September 18, 2024

I've included the proposed