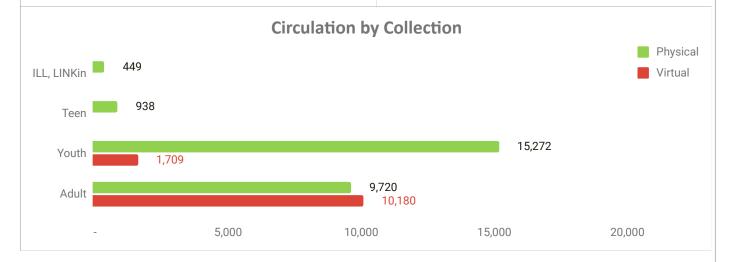

#### A. Finance Committee Dates Reminder

Ms. Falasz-Peterson stated that the next Finance Committee meeting is scheduled for September 18 at 5:30 p.m. Starting on August 20, the Village of Deerfield will have candidate nomination papers available in the Clerk's Office for the April 1, 2025 Consolidated Election. Petition forms may be picked up during regular business hours at the village hall. We have two Library Trustee 6-year terms up for election. We had a wonderful library program on Saturday, July 13. Ms. Vicki Karlovsky, our Inclusion Coordinator facilitated the Adaptive Gaming open house. Big shout out to our staff from different departments ensuring this program was a success. Summer reading ended on August 4 and we had an excellent turnout this year. A total of 852 kids signed up and 411 completed the program for a 48% finish rate. The Haunted Library program is scheduled for October 25.