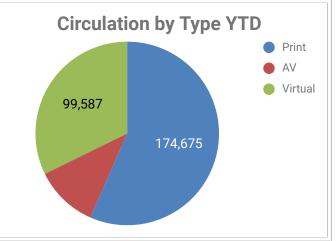

ust 29, they attended the Shepherd Open House for parents of middle school students to meet their teachers. They signed students and parents both up for cards, and promoted upcoming fall programs for middle schoolers. They signed up over 100 people between the two events.
- LEGO Club is one of our most popular programs, with over 30 people attending both sessions in August. This month, we put the patron's creations in the display case entering the Youth Department to be admired by people throughout the month.
- 949 patron questions
- 7 Personalized Picks
- 11 in-person programs with 182 attendees
- 5 Passive programs with 334 participation
- 44.5 hours of Continuing Education
- Haunted Library on October 25th!
- Early Comics subsection in the juvenile comics

28

August 2024 Statistics











Valid Cards Added this month

11,755 152



29

\*Statistics for asynchronous program viewings on YouTube, Twitch, and TikTok are not included in this attendance count

















# **AUGUST 2024 SOCIAL**





**3,444** page reach



**4,717** post reach



792 accts engaged





**27**+ subscribers



**31,722** views



**290,999** impressions





18+
followers



**25,916** video & live views



**727** accts engaged

# Top Posts



2,365 reach, 573 engaged



419 reach, 67 engaged

# **Top Posts**



3,082 views, 12 watch hours



1,066 views, 2 watch hours

# **Top Posts**



2,027 views, 279 engaged



691 views, 46 engaged

To: Library Board of Trustees

Re: 2025 Proposed Holidays Closures and Board Meeting Dates

Date: September 18, 2024

I've included the proposed 20