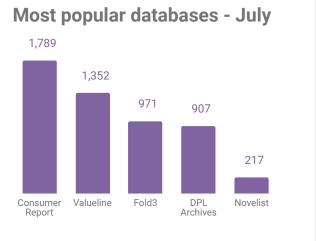

fall programs for middle schoolers. They signed up over 100 people between the two events.
- LEGO Club is one of our most popular programs, with over 30 people attending both sessions in August. This month, we put the patron's creations in the display case entering the Youth Department to be admired by people throughout the month.
- 949 patron questions
- 7 Personalized Picks
- 11 in-person programs with 182 attendees
- 5 Passive programs with 334 participation
- 44.5 hours of Continuing Education
- Haunted Library on October 25th!
- Early Comics subsection in the juvenile comics

28

August 2024 Statistics











Valid Cards Added this month

11,755 152



29

\*Statistics for asynchronous program viewings on YouTube, Twitch, and TikTok are not included in this attendance count

















# **AUGUST 2024 SOCIAL**





**3,444** page reach



**4,717** post reach



792 accts engaged





**27**+ subscribers



**31,722** views



**290,999** impressions





18+
followers



**25,916** video & live views



**727** accts engaged

# Top Posts



2,365 reach, 573 engaged



419 reach, 67 engaged

# **Top Posts**



3,082 views, 12 watch hours



1,066 views, 2 watch hours

# **Top Posts**



2,027 views, 279 engaged



691 views, 46 engaged

To: Library Board of Trustees

Re: 2025 Proposed Holidays Closures and Board Meeting Dates

Date: September 18, 2024

I've included the proposed 2025 Holidays Closures. The document is included in the packet and remains the same holiday closures we had in 2024.

In addition, we will approve the 2025 Board Meeting dates. The Bo