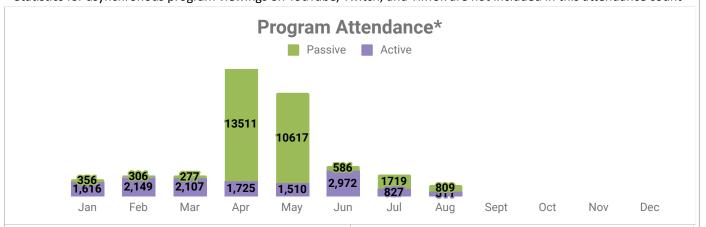

#### A. Finance Committee Dates Reminder

Ms. Falasz-Peterson stated that the next Finance Committee meeting is scheduled for September 18 at 5:30 p.m. Starting on August 20, the Village of Deerfield will have candidate nomination papers available in the Clerk's Office for the April 1, 2025 Consolidated Election. Petition forms may be picked up during regular business hours at the village hall. We have two Library Trustee 6-year terms up for election. We had a wonderful library program on Saturday, July 13. Ms. Vicki Karlovsky, our Inclusion Coordinator facilitated the Adaptive Gaming open house. Big shout out to our staff from different departments ensuring this program was a success. Summer reading ended on August 4 and we had an excellent turnout this year. A total of 852 kids signed up and 411 completed the program for a 48% finish rate. The Haunted Library program is scheduled for October 25.