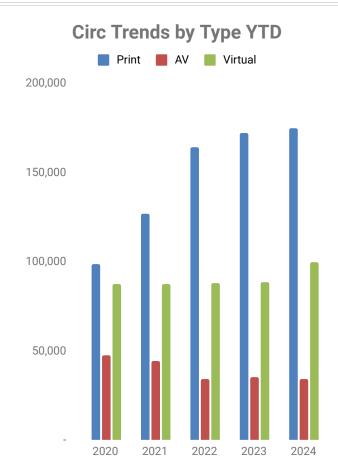

t 29, they attended the Shepherd Open House for parents of middle school students to meet their teachers. They signed students and parents both up for cards, and promoted upcoming fall programs for middle schoolers. They signed up over 100 people between the two events.
- LEGO Club is one of our most popular programs, with over 30 people attending both sessions in August. This month, we put the patron's creations in the display case entering the Youth Department to be admired by people throughout the month.
- 949 patron questions
- 7 Personalized Picks
- 11 in-person programs with 182 attendees
- 5 Passive programs with 334 participation
- 44.5 hours of Continuing Education
- Haunted Library on October 25th!
- Early Comics subsection in the juvenile comics

28

August 2024 Statistics











Valid Cards Added this month

11,755 152



29

\*Statistics for asynchronous program viewings on YouTube, Twitch, and TikTok are not included in this attendance count

















# **AUGUST 2024 SOCIAL**





**3,444** page reach



**4,717** post reach



792 accts engaged





**27**+ subscribers



**31,722** views



**290,999** impressions





18+
followers



**25,916** video & live views



**727** accts engaged

# Top Posts



2,365 reach, 573 engaged



419 reach, 67 engaged

# **Top Posts**



3,082 views, 12 watch hours



1,066 views, 2 watch hours

# **Top Posts**



2,027 views, 279 engaged



691 views, 46 engaged

To: Library Board of Trustees

Re: 2025 Proposed Holidays Closures and Board Meeting Dates

Date: September 18, 2024

I've included the proposed 2025