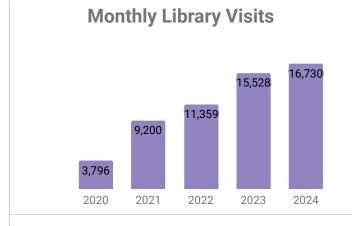

#### A. Finance Committee Dates Reminder

Ms. Falasz-Peterson stated that the next Finance Committee meeting is scheduled for September 18 at 5:30 p.m. Starting on August 20, the Village of Deerfield will have candidate nomination papers available in the Clerk's Office for the April 1, 2025 Consolidated Election. Petition forms may be picked up during regular business hours at the village hall. We have two Library Trustee 6-year terms up for election. We had a wonderful library program on Saturday, July 13. Ms. Vicki Karlovsky, our Inclusion Coordinator facilitated the Adaptive Gaming open house. Big shout out to our staff from different departments ensuring this program was a success. Summer reading ended on August 4 and we had an excellent turnout this year. A total of 852 kids signed up and 411 completed the program for a 48% finish rate. The Haunted Library program is scheduled for October 25.