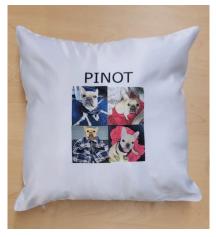

 Our examples of sublimation pet pillows are always popular. This patron made one as a gift for the holidays.

• Matching wooden cutting boards and cheese knives made in our laser engraver..

• Zach ran a very successful program on making laser engraved LED light stands. This patron made one for her granddaughter.