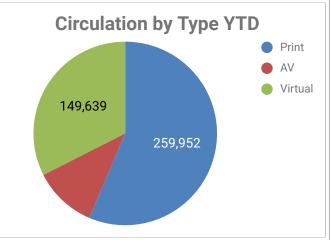

ent to thank you so much for all the outreach you have done for Wilmot. My students have been so motivated by your book talks and read alouds and truly, it is inspiring them as readers. I created a display of the 3, 4, and 5 grade books you did and they were all checked out within a few hours."
- Emily Koch collaborated with Kerstin Vossberg for two Holiday Gifts programs in the Makerspace. They did one for kids grades 1-3 and another for tweens grades 4-6, and had almost 100% attendance in both sessions. One kid free drew this to sublimate onto a totebag for his parent:



- 984 patron questions
- 6 Personalized Picks/Teacher Requests
- 8 in-person programs with 166 attendees
- 8 Passive programs with 450 participation
- 14.5 hours of Continuing Education

25

December 2024 Statistics









**Resident Library Cards** 

Valid Cards Added this month

11,764 70



26

December 2024 Statistics

\*Statistics for asynchronous program viewings on YouTube, Twitch, and TikTok are not included in this attendance count

















## **DECEMBER 2024 SOCIAL**





**b+** new followers



4469 post reach



**99** interactions

## **Top Posts**

#### **EcoKids**

Ecokids Academy at the Library - November Recap
In November, kids in grades 3-8 had fun making
terrariums while learning creative ways to conserve and
preserve our planet.
Check out their eco-friendly creations!



2,487 reach, 2,527 impressions 14 interactions

#### **Library of Things**



411 reach, 431 impressions
14 interactions







**21,089** views



**690.4** watch hours

## **Performance**













**75