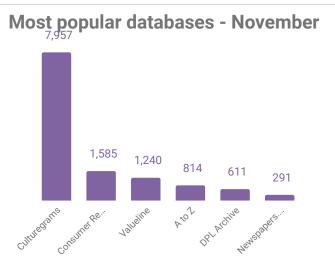

oks you did and they were all checked out within a few hours."
- Emily Koch collaborated with Kerstin Vossberg for two Holiday Gifts programs in the Makerspace. They did one for kids grades 1-3 and another for tweens grades 4-6, and had almost 100% attendance in both sessions. One kid free drew this to sublimate onto a totebag for his parent:



- 984 patron questions
- 6 Personalized Picks/Teacher Requests
- 8 in-person programs with 166 attendees
- 8 Passive programs with 450 participation
- 14.5 hours of Continuing Education

25

December 2024 Statistics









**Resident Library Cards** 

Valid Cards Added this month

11,764 70



26

December 2024 Statistics

\*Statistics for asynchronous program viewings on YouTube, Twitch, and TikTok are not included in this attendance count

















## **DECEMBER 2024 SOCIAL**





**b+** new followers



4469 post reach



**99** interactions

## **Top Posts**

#### **EcoKids**

Ecokids Academy at the Library - November Recap
In November, kids in grades 3-8 had fun making
terrariums while learning creative ways to conserve and
preserve our planet.
Check out their eco-friendly creations!



2,487 reach, 2,527 impressions 14 interactions

#### **Library of Things**



411 reach, 431 impressions
14 interactions







**21,089** views



**690.4** watch hours

## **Performance**













**75** visits

## **Top Posts**

#### **DPL Podcast**



296 reach, 362 impressions 29 interactions

#### **Library of Things**



239 reach, 236 impressions 26 interactions