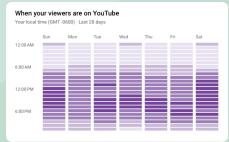

Statistics









**Resident Library Cards** 

Valid Cards Added this month

11,764 70



26

December 2024 Statistics

\*Statistics for asynchronous program viewings on YouTube, Twitch, and TikTok are not included in this attendance count

















## **DECEMBER 2024 SOCIAL**





**b+** new followers



4469 post reach



**99** interactions

## **Top Posts**

#### **EcoKids**

Ecokids Academy at the Library - November Recap
In November, kids in grades 3-8 had fun making
terrariums while learning creative ways to conserve and
preserve our planet.
Check out their eco-friendly creations!



2,487 reach, 2,527 impressions 14 interactions

#### **Library of Things**



411 reach, 431 impressions
14 interactions







**21,089** views



**690.4** watch hours

## **Performance**













**75** visits

## **Top Posts**

#### **DPL Podcast**



296 reach, 362 impressions 29 interactions

#### **Library of Things**



239 reach, 236 impressions 26 interactions