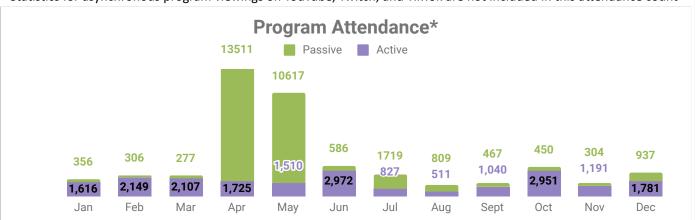

e books you did and they were all checked out within a few hours."
- Emily Koch collaborated with Kerstin Vossberg for two Holiday Gifts programs in the Makerspace. They did one for kids grades 1-3 and another for tweens grades 4-6, and had almost 100% attendance in both sessions. One kid free drew this to sublimate onto a totebag for his parent:



- 984 patron questions
- 6 Personalized Picks/Teacher Requests
- 8 in-person programs with 166 attendees
- 8 Passive programs with 450 participation
- 14.5 hours of Continuing Education

25

December 2024 Statistics









**Resident Library Cards** 

Valid Cards Added this month

11,764 70



26

December 2024 Statistics

\*Statistics for asynchronous program viewings on YouTube, Twitch, and TikTok are not included in this attendance count

















## **DECEMBER 2024 SOCIAL**





**b+** new followers



4469 post reach



**99** interactions

## **Top Posts**

#### **EcoKids**

Ecokids Academy at the Library - November Recap
In November, kids in grades 3-8 had fun making
terrariums while learning creative ways to conserve and
preserve our planet.
Check out their eco-friendly creations!



2,487 reach, 2,527 impressions 14 interactions

#### **Library of Things**



411 reach, 431 impressions
14 interactions







**21,089** views



**690.4** watch hours

## **Performance**













**75** visits

## **Top Posts**

#### **DPL Podcast**



296 reach, 362 impressions 29 interactions

#### **Library of Things**



239 reach, 236 impressions 26 interactions