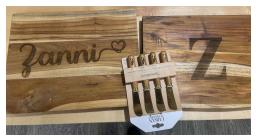

 Our examples of sublimation pet pillows are always popular. This patron made one as a gift for the holidays.

• Matching wooden cutting boards and cheese knives made in our laser engraver..

• Zach ran a very successful program on making laser engraved LED light stands. This patron made one for her granddaughter.