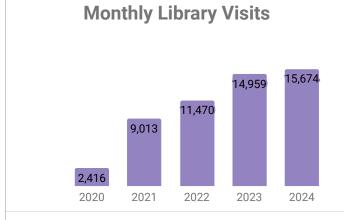

s you did and they were all checked out within a few hours."
- Emily Koch collaborated with Kerstin Vossberg for two Holiday Gifts programs in the Makerspace. They did one for kids grades 1-3 and another for tweens grades 4-6, and had almost 100% attendance in both sessions. One kid free drew this to sublimate onto a totebag for his parent:



- 984 patron questions
- 6 Personalized Picks/Teacher Requests
- 8 in-person programs with 166 attendees
- 8 Passive programs with 450 participation
- 14.5 hours of Continuing Education

25

December 2024 Statistics









**Resident Library Cards** 

Valid Cards Added this month

11,764 70



26

December 2024 Statistics

\*Statistics for asynchronous program viewings on YouTube, Twitch, and TikTok are not included in this attendance count

















## **DECEMBER 2024 SOCIAL**





**b+** new followers



4469 post reach



**99** interactions

## **Top Posts**

#### **EcoKids**

Ecokids Academy at the Library - November Recap
In November, kids in grades 3-8 had fun making
terrariums while learning creative ways to conserve and
preserve our planet.
Check out their eco-friendly creations!



2,487 reach, 2,527 impressions 14 interactions

#### **Library of Things**



411 reach, 431 impressions
14 interactions







**21,089** views



**690.4** watch hours

## **Performance**













**75** visits

## **Top Posts**

#### **DPL Podcast**



296 reach, 362 impressions 29 interactions

#### **Library of Things**



239 reach, 236 impressions 26 interactions