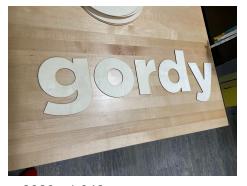

• It's hard to see the scale on this but these are big huge wood letters that a patron cut out on the laser engraver.

- Our total from December 2023 1,042
- Our total from December 2024 1,047

Our totals in December from last year to this year are almost identical. However, we all felt in the MakerSpace like it was a much more controlled chaos compared to last year. With the way we set up our laser engraver appointments we felt like we were able to accommodate more patrons. In 2023 we felt like we had more disappointed visitors than this year. In 2023 many of that total were folks calling and coming in and being told that there were no appointments available. In 2024 were we able to give our patrons more options and there was more availability.