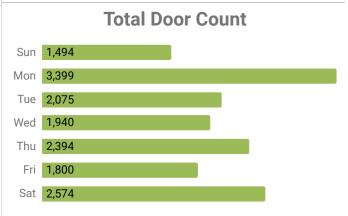

you did and they were all checked out within a few hours."
- Emily Koch collaborated with Kerstin Vossberg for two Holiday Gifts programs in the Makerspace. They did one for kids grades 1-3 and another for tweens grades 4-6, and had almost 100% attendance in both sessions. One kid free drew this to sublimate onto a totebag for his parent:



- 984 patron questions
- 6 Personalized Picks/Teacher Requests
- 8 in-person programs with 166 attendees
- 8 Passive programs with 450 participation
- 14.5 hours of Continuing Education

25

December 2024 Statistics









**Resident Library Cards** 

Valid Cards Added this month

11,764 70



26

December 2024 Statistics

\*Statistics for asynchronous program viewings on YouTube, Twitch, and TikTok are not included in this attendance count

















## **DECEMBER 2024 SOCIAL**





**b+** new followers



4469 post reach



**99** interactions

## **Top Posts**

#### **EcoKids**

Ecokids Academy at the Library - November Recap
In November, kids in grades 3-8 had fun making
terrariums while learning creative ways to conserve and
preserve our planet.
Check out their eco-friendly creations!



2,487 reach, 2,527 impressions 14 interactions

#### **Library of Things**



411 reach, 431 impressions
14 interactions







**21,089** views



**690.4** watch hours

## **Performance**













**75** visits

## **Top Posts**

#### **DPL Podcast**



296 reach, 362 impressions 29 interactions

#### **Library of Things**



239 reach, 236 impressions 26 interactions