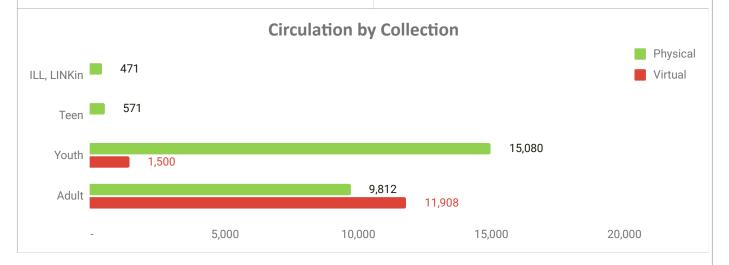

tudents have been so motivated by your book talks and read alouds and truly, it is inspiring them as readers. I created a display of the 3, 4, and 5 grade books you did and they were all checked out within a few hours."
- Emily Koch collaborated with Kerstin Vossberg for two Holiday Gifts programs in the Makerspace. They did one for kids grades 1-3 and another for tweens grades 4-6, and had almost 100% attendance in both sessions. One kid free drew this to sublimate onto a totebag for his parent:



- 984 patron questions
- 6 Personalized Picks/Teacher Requests
- 8 in-person programs with 166 attendees
- 8 Passive programs with 450 participation
- 14.5 hours of Continuing Education

25

December 2024 Statistics









**Resident Library Cards** 

Valid Cards Added this month

11,764 70



26

December 2024 Statistics

\*Statistics for asynchronous program viewings on YouTube, Twitch, and TikTok are not included in this attendance count

















## **DECEMBER 2024 SOCIAL**





**b+** new followers



4469 post reach



**99** interactions

## **Top Posts**

#### **EcoKids**

Ecokids Academy at the Library - November Recap
In November, kids in grades 3-8 had fun making
terrariums while learning creative ways to conserve and
preserve our planet.
Check out their eco-friendly creations!



2,487 reach, 2,527 impressions 14 interactions

#### **Library of Things**



411 reach, 431 impressions
14 interactions







**21,089** views



**690.4** watch hours

## **Performance**













**75** visits

## **Top Posts**

#### **DPL Podcast**



296 reach, 362 impressi