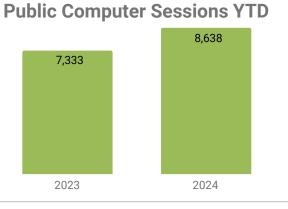

u did and they were all checked out within a few hours."
- Emily Koch collaborated with Kerstin Vossberg for two Holiday Gifts programs in the Makerspace. They did one for kids grades 1-3 and another for tweens grades 4-6, and had almost 100% attendance in both sessions. One kid free drew this to sublimate onto a totebag for his parent:



- 984 patron questions
- 6 Personalized Picks/Teacher Requests
- 8 in-person programs with 166 attendees
- 8 Passive programs with 450 participation
- 14.5 hours of Continuing Education

25

December 2024 Statistics









**Resident Library Cards** 

Valid Cards Added this month

11,764 70



26

December 2024 Statistics

\*Statistics for asynchronous program viewings on YouTube, Twitch, and TikTok are not included in this attendance count

















## **DECEMBER 2024 SOCIAL**





**b+** new followers



4469 post reach



**99** interactions

## **Top Posts**

#### **EcoKids**

Ecokids Academy at the Library - November Recap
In November, kids in grades 3-8 had fun making
terrariums while learning creative ways to conserve and
preserve our planet.
Check out their eco-friendly creations!



2,487 reach, 2,527 impressions 14 interactions

#### **Library of Things**



411 reach, 431 impressions
14 interactions







**21,089** views



**690.4** watch hours

## **Performance**













**75** visits

## **Top Posts**

#### **DPL Podcast**



296 reach, 362 impressions 29 interactions

#### **Library of Things**



239 reach, 236 impressions 26 interactions