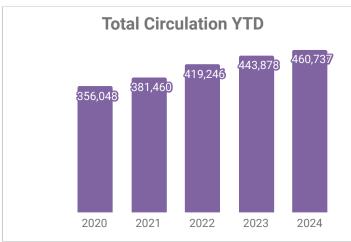

oment to thank you so much for all the outreach you have done for Wilmot. My students have been so motivated by your book talks and read alouds and truly, it is inspiring them as readers. I created a display of the 3, 4, and 5 grade books you did and they were all checked out within a few hours."
- Emily Koch collaborated with Kerstin Vossberg for two Holiday Gifts programs in the Makerspace. They did one for kids grades 1-3 and another for tweens grades 4-6, and had almost 100% attendance in both sessions. One kid free drew this to sublimate onto a totebag for his parent:



- 984 patron questions
- 6 Personalized Picks/Teacher Requests
- 8 in-person programs with 166 attendees
- 8 Passive programs with 450 participation
- 14.5 hours of Continuing Education

25

December 2024 Statistics









**Resident Library Cards** 

Valid Cards Added this month

11,764 70



26

December 2024 Statistics

\*Statistics for asynchronous program viewings on YouTube, Twitch, and TikTok are not included in this attendance count

















## **DECEMBER 2024 SOCIAL**





**b+** new followers



4469 post reach



**99** interactions

## **Top Posts**

#### **EcoKids**

Ecokids Academy at the Library - November Recap
In November, kids in grades 3-8 had fun making
terrariums while learning creative ways to conserve and
preserve our planet.
Check out their eco-friendly creations!



2,487 reach, 2,527 impressions 14 interactions

#### **Library of Things**



411 reach, 431 impressions
14 interactions







**21,089** views



**690.4** watch hours

## **Performance**













**