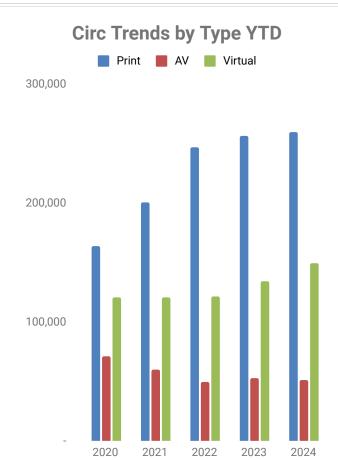

t to thank you so much for all the outreach you have done for Wilmot. My students have been so motivated by your book talks and read alouds and truly, it is inspiring them as readers. I created a display of the 3, 4, and 5 grade books you did and they were all checked out within a few hours."
- Emily Koch collaborated with Kerstin Vossberg for two Holiday Gifts programs in the Makerspace. They did one for kids grades 1-3 and another for tweens grades 4-6, and had almost 100% attendance in both sessions. One kid free drew this to sublimate onto a totebag for his parent:



- 984 patron questions
- 6 Personalized Picks/Teacher Requests
- 8 in-person programs with 166 attendees
- 8 Passive programs with 450 participation
- 14.5 hours of Continuing Education

25

December 2024 Statistics









**Resident Library Cards** 

Valid Cards Added this month

11,764 70



26

December 2024 Statistics

\*Statistics for asynchronous program viewings on YouTube, Twitch, and TikTok are not included in this attendance count

















## **DECEMBER 2024 SOCIAL**





**b+** new followers



4469 post reach



**99** interactions

## **Top Posts**

#### **EcoKids**

Ecokids Academy at the Library - November Recap
In November, kids in grades 3-8 had fun making
terrariums while learning creative ways to conserve and
preserve our planet.
Check out their eco-friendly creations!



2,487 reach, 2,527 impressions 14 interactions

#### **Library of Things**



411 reach, 431 impressions
14 interactions







**21,089** views



**690.4** watch hours

## **Performance**













**75**