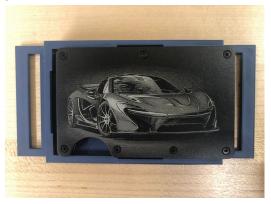

• This is a metal wallet that we engraved a picture of a car on. We used the Photo VR software to digitize the image. The patron designed and printed out on a 3D printer the bracket that it is being held in.