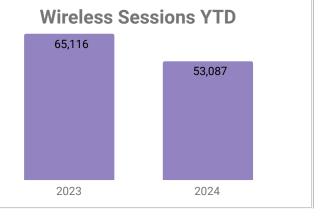

• It's hard to see the scale on this but these are big huge wood letters that a patron cut out on the laser engraver.

- Our total from December 2023 1,042
- Our total from December 2024 1,047

Our totals in December from last year to this year are almost identical. However, we all felt in the MakerSpace like it was a much more controlled chaos compared to last year. With the way we set up our laser engraver appointments we felt like we were able to accommodate more patrons. In 2023 we felt like we had more disappointed visitors than this year. In 2023 many of that total were folks calling and coming in and being told that there were no appointments available. In 2024 were we able to give our patrons more options and there was more availability.