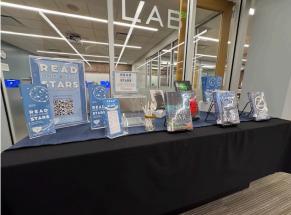

#### Adult Year-long Reading Challenge: Read for the Stars

Promotion coordination for the **Adult Year-long Reading Challenge,"Read for the Stars"**This program encourages community engagement and lifelong learning through a reading initiative.

#### Social Media Engagement:

- Tailored posts across platforms to generate excitement and share details
- Instagram Reel showcasing "Reach for the Stars"
- Social media engagement increased by 25% compared to November, attributed in part to this campaign.
- Reading Theme Booklet: Production and print coordination on a booklet design This resource includes:
  - Curated book lists organized by monthly themes.
  - Personalized reading suggestions for different genres and interests.
  - Guidelines for tracking progress in the challenge.