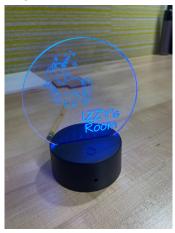

 Our examples of sublimation pet pillows are always popular. This patron made one as a gift for the holidays.

• Matching wooden cutting boards and cheese knives made in our laser engraver..

• Zach ran a very successful program on making laser engraved LED light stands. This patron made one for her granddaughter.