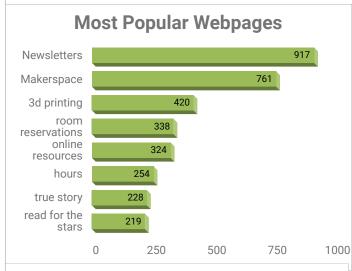

books you did and they were all checked out within a few hours."
- Emily Koch collaborated with Kerstin Vossberg for two Holiday Gifts programs in the Makerspace. They did one for kids grades 1-3 and another for tweens grades 4-6, and had almost 100% attendance in both sessions. One kid free drew this to sublimate onto a totebag for his parent:



- 984 patron questions
- 6 Personalized Picks/Teacher Requests
- 8 in-person programs with 166 attendees
- 8 Passive programs with 450 participation
- 14.5 hours of Continuing Education

25

December 2024 Statistics









**Resident Library Cards** 

Valid Cards Added this month

11,764 70



26

December 2024 Statistics

\*Statistics for asynchronous program viewings on YouTube, Twitch, and TikTok are not included in this attendance count

















## **DECEMBER 2024 SOCIAL**





**b+** new followers



4469 post reach



**99** interactions

## **Top Posts**

#### **EcoKids**

Ecokids Academy at the Library - November Recap
In November, kids in grades 3-8 had fun making
terrariums while learning creative ways to conserve and
preserve our planet.
Check out their eco-friendly creations!



2,487 reach, 2,527 impressions 14 interactions

#### **Library of Things**



411 reach, 431 impressions
14 interactions







**21,089** views



**690.4** watch hours

## **Performance**













**75** visits

## **Top Posts**

#### **DPL Podcast**



296 reach, 362 impressions 29 interactions

#### **Library of Things**



239 reach, 236 impressions 26 interactions